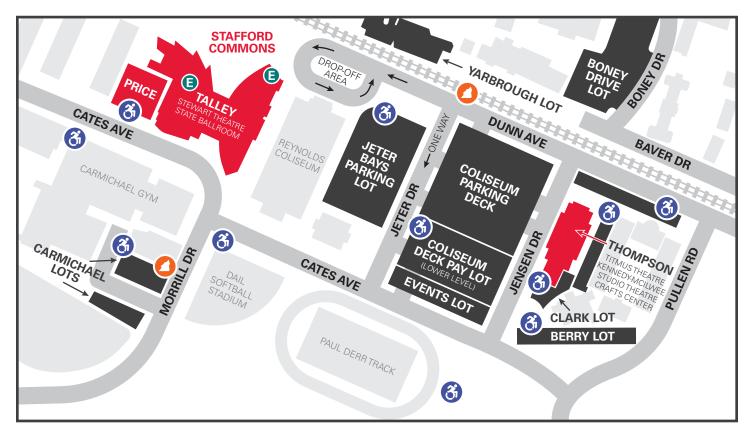

## **Arts Venues on Central Campus**

- Stewart Theatre (inside Talley Student Union)
- Thomas H. Stafford Jr. Commons also known as Stafford Commons (green space on the North side of Talley Student Union)
- Titmus Theatre and Kennedy-McIlwee Studio Theatre (inside Thompson Hall)
- Crafts Center (lower level, Thompson Hall)
- Price Music Center

## **Directions / Parking**

With the exception of parking spaces marked as reserved 24 hours, all parking is free and available after 5pm and all day on the weekends.

If you need directions to campus, visit maps.ncsu.edu.